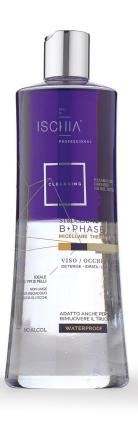

# B+PHASE MICELLAR MAKEUP REMOVER

CATEGORY

**FACE CARE/CLEANSING** 

SIZE

500 ml

ITEM CODE
IT0209

EAN

8052747543960

#### PRODUCT DESCRIPTION

Make-up remover Biphasic for professional use from the innovative formula, which combines the sensory properties of the oil, the effectiveness of make-up remover micellar water, to eliminate any trace of make-up, even waterproof.